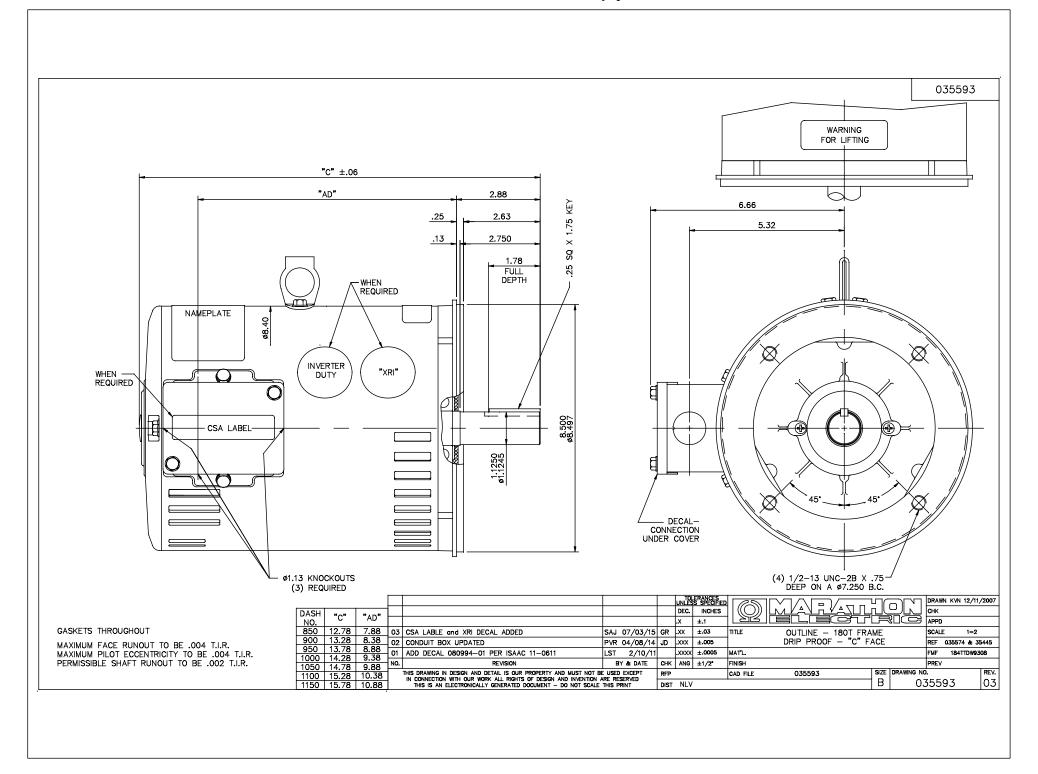

## **Technical Specifications**

| Electrical Type       | Squirrel Cage Induction Run | Starting Method       | Across The Line |
|-----------------------|-----------------------------|-----------------------|-----------------|
| Poles                 | 6                           | Rotation              | Reversible      |
| Resistance Main       | 6.6 Ohms                    | Mounting              | Round           |
| Motor Orientation     | Horizontal                  | Drive End Bearing     | Ball            |
| Opp Drive End Bearing | Ball                        | Frame Material        | Rolled Steel    |
| Shaft Type            | Т                           | Overall Length        | 13.25 in        |
| Frame Length          | 9.00 in                     | Shaft Diameter        | 1.125 in        |
| Shaft Extension       | 2.75 in                     | Assembly/Box Mounting | F1/F2 Capable   |